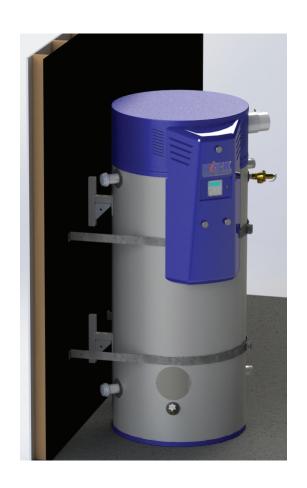

## **OptiTherm Seismic Standoff Kit**

A Solution for Water Heaters that Cannot Be Positioned Flush with a Wall

- Eliminates the need to build framing to extend from the wall to the water heater
- Designed for use with Holdrite Quick Strap® QS-120 Strap Kit (not included)
- Constructed of Unistrut Seismic Support channel, fittings, and hardware with a 10 gauge steel front plate
- Supplied with lag screws and washers for field installation to wall stud
- CAD files available upon request
- Item number 25800