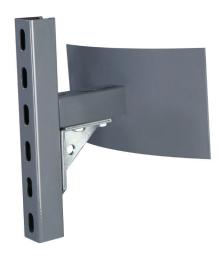

## **OptiTherm Seismic Standoff Kit**

A Solution for Water Heaters that Cannot Be Positioned Flush with a Wall

- Eliminates the need to build framing to extend from the wall to the water heater
- Designed for use with Holdrite Quick Strap® QS-120 Strap Kit (not included)
- Constructed of Unistrut Seismic Support channel, fittings, and hardware with a 10 gauge steel front plate
- Supplied with lag screws and washers for field installation to wall stud
- CAD files available upon request
- Item number 25800